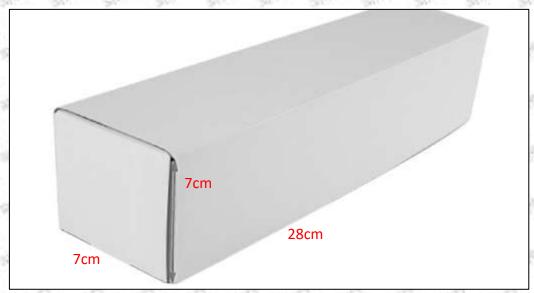

#### 1.5.0445110582 Injector's Specifications and Dimensions

**Injector Size:** 21.5cm\*4 cm \*4 cm = 344cm³ (L\*W\*H=V)

**Injector Net Weight: 0.55kg** 

Gross Weight: 0.6kg

Injector Quality: China Made Brand New **Package Size:** 28cm\*7 cm \*7 cm = 1372 cm<sup>3</sup> Injector Type: Diesel Common Rail Injector

#### (2) Injector Box Size

| No. | Io. Name Injector Package Size (cm) |        |  |  |  |  |  |  |
|-----|-------------------------------------|--------|--|--|--|--|--|--|
| 10  | Injector Box                        | 28*7*7 |  |  |  |  |  |  |