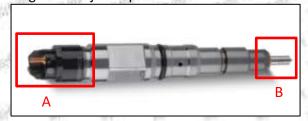

#### 2.1.0445110582 Injector's Part Number Location

1) E.g.: The injector part number see as follows

| No. | Name                                       |  |  |  |
|-----|--------------------------------------------|--|--|--|
| A   | brand, logo, part number,<br>series number |  |  |  |
| В   | nozzle part number                         |  |  |  |