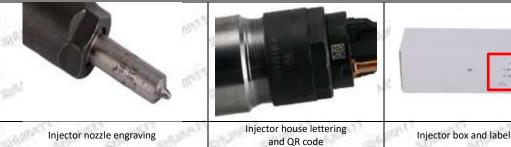

#### 1.7. 0445110582 Injector's Customized Service

(1) Injector's Customized Service: Meet the customized needs of OEM manufacturers for shell lettering, logo engraving, injector internal packaging, injector external packaging and labels customized, etc.