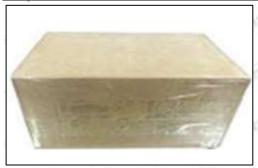

# **3.7.**0445110582 **Injector's Packing**

**Domestic express packaging:** Usually wrapped in waterproof scotch tape, such as picture No.2.

International express packaging: Wrapped with waterproof yellow tape After wrapping the black protective film, such as picture No. 3.

Email: ruby@shumatt.com Website: www.shumatt.com

Pic No. 2

Domestic express packaging:

Wrapped with Transparent tape

Pic No. 3
International express packaging:
Wrapped with yellow tape after wrapping black protective film