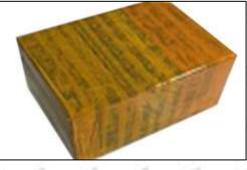

# **3.7.**0445110582 **Injector's Packing**

**Domestic express packaging:** Usually wrapped in waterproof scotch tape, such as picture No.2.

International express packaging: Wrapped with waterproof yellow tape After wrapping the black protective film, such as picture No. 3.

Email: ruby@shumatt.com Website: www.shumatt.com

Pic No. 2

Domestic express packaging:

Wrapped with Transparent tape

Pic No. 3
International express packaging:
Wrapped with yellow tape after wrapping black protective film