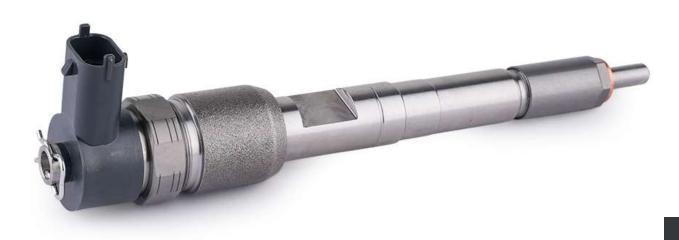

### 1.1. 0445110582 Injector's Basic Information

| SHAME ST | Title | China made new high quality diesel injector 0445110582 fuel injector CRI2-20 |
|----------|-------|------------------------------------------------------------------------------|
| AMOST    | SKU1  | THE PARTY OF THE PARTY OF THE PARTY OF THE PARTY OF THE PARTY.               |

#### 1.4.0445110582 Injector's Parameter

Injector Series: 110 Series

Parameter Performance: CRI2-20

Matching Accessories: F 00V C17 505, Gasket Injector Type: Electromagnetic Injector Support System Maximum Pressure: 2000

#### 1.5.0445110582 Injector's Specifications and Dimensions

**Injector Size:** 21.5cm\*4 cm \*4 cm = 344cm³ (L\*W\*H=V)

**Injector Net Weight: 0.55kg** 

Gross Weight: 0.6kg

Injector Quality: China Made Brand New **Package Size:** 28cm\*7 cm \*7 cm = 1372 cm<sup>3</sup> Injector Type: Diesel Common Rail Injector